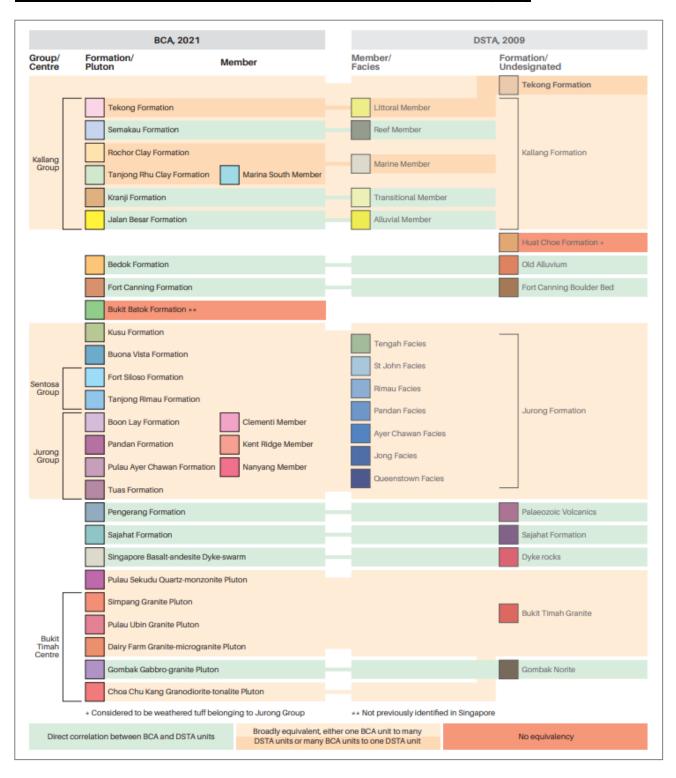

### **Background**

- 2. The first geology of Singapore publication was introduced in 1976 by the former Public Works Department (PWD) and its first edition was revised in 2009 by Defence Science and Technology Agency (DSTA). From year 2012 to 2018, BCA had conducted geological survey works in support of the development of the Underground Master Plan. This effort has led to the findings of a more complete account of Singapore geology, especially on the bedrock geology.
- 3. BCA has worked together with the British Geological Survey (BGS) to establish a new stratigraphical framework which involved renaming of the geological units to replace those used in the DSTA (2009) publication. The new naming is established in accordance with the guidelines of International Commission on Stratigraphy (ICS), emphasising on geologic timescale to place the geological units in a proper sequence. Since then, it has been reviewed and endorsed by a committee comprising of engineers and geologists from the government agencies, consultants, contractors and academia. To attain the recognition of ICS, this new naming was submitted for peer review and subsequently accepted for publication in the 'Journal of Asian Earth Sciences (2019)'. The new naming is now used in the geology of Singapore published by BCA. Refer to **Annex A** for the list of new geological units.
- 4. From 2019 to 2021, BCA has conducted a series of briefing sessions to government agencies, consultants and site investigation contractors on the new geological units. In addition, since 2019 the new geology of Singapore has been presented in one of the modules to the contractors attending the Site Investigation Certification Course at BCA Academy.

# **ANNEX A: NEW GEOLOGICAL UNITS IN COMPARISON WITH DSTA (2009)**